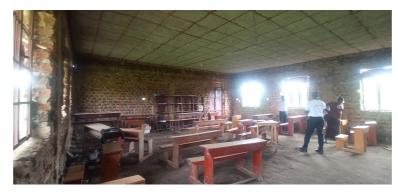

## **Super structure:**

**Brick walls** 

Un plastered walls

RC ring beam

RC columns

Walling above ring beam to the columns

Mud floor

Brick walls-un plastered plinth walls

# Roofing:

Roofing iron sheets
Timber truss system
Un plastered expanded metal lathe ceiling