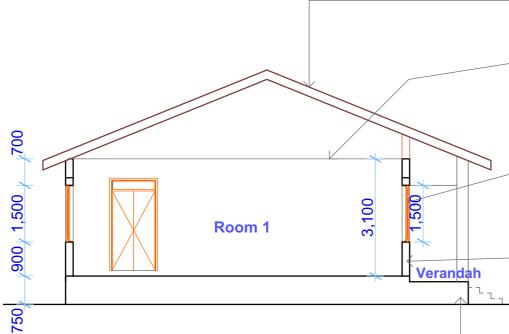

### **CROSS SECTION and PICTURES**

# Roofing:

Roofing iron sheets
Timber truss system
Un plastered expanded metal lathe ceiling

## **Fenestration:**

Windows - steel casement with pvo steel vents Doors - steel plate door with pvo steel vents

## **Super structure:**

**Brick walls** 

Un plastered walls

RC ring beam

RC columns

Walling above ring beam to the columns

Mud floor

Brick walls-un plastered plinth walls