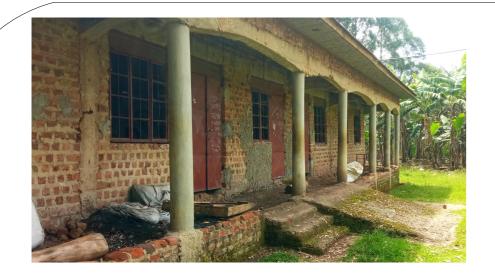

## **Super structure:**

**Brick walls** 

Un plastered walls

RC ring beam

RC columns

Walling above ring beam to the columns

Mud floor

Brick walls-un plastered plinth walls

Stone walls-plinth in some walls

## **Fenestration:**

Windows - steel casement with pvo steel vents Doors - steel plate door with pvo steel vents

# Roofing:

Roofing iron sheets
Timber truss system
Un plastered expanded metal lathe ceiling