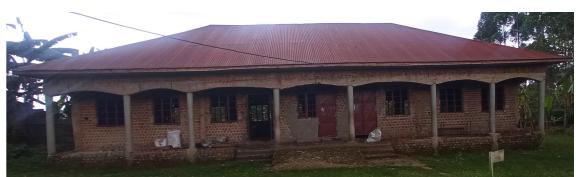

# Roofing:

Roofing iron sheets
Timber truss system
Un plastered expanded metal lathe ceiling

## **Fenestration:**

Windows - steel casement with pvo steel vents Doors - steel plate door with pvo steel vents

## **Super structure:**

**Brick walls** 

Un plastered walls

RC ring beam

RC columns

Walling above ring beam to the columns

Mud floor

Brick walls-un plastered plinth walls

#### Project:

EXISTING GIRL'S DORMITORY AT KAMENGO SECONDARY SCHOOL IN FORT PORTAL