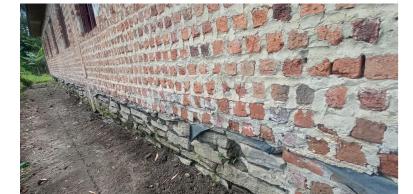

## **Super structure:**

**Brick walls** 

Un plastered walls

RC ring beam

RC columns

Walling above ring beam to the columns

Mud floor

Brick walls-un plastered plinth walls

Stone walls-plinth in some walls