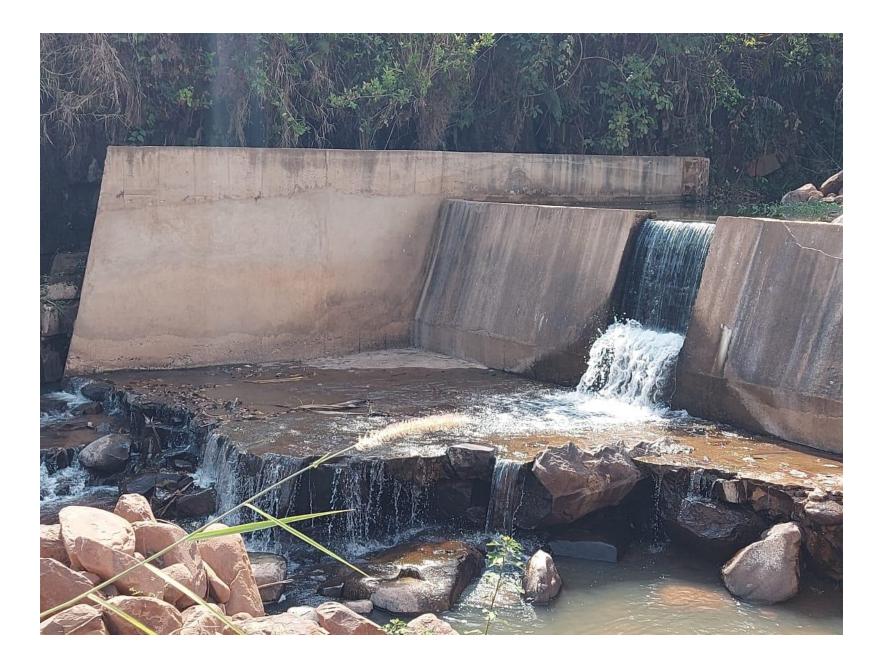

The access road is next to one of the five tanks at Mkongoro village.

Pictures of the intake structure can be found below.