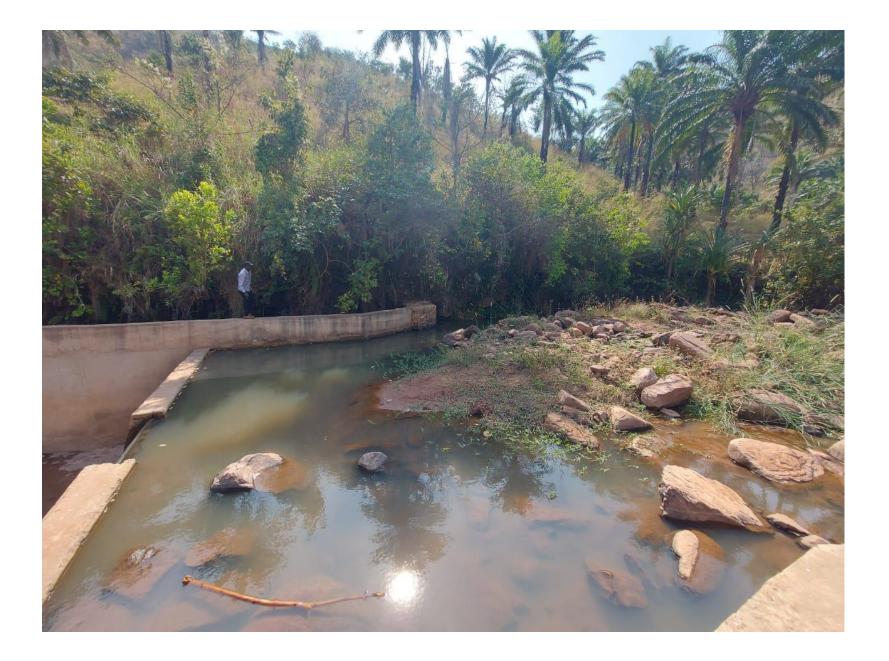

The access road is next to one of the five tanks at Mkongoro village.

Pictures of the intake structure can be found below.