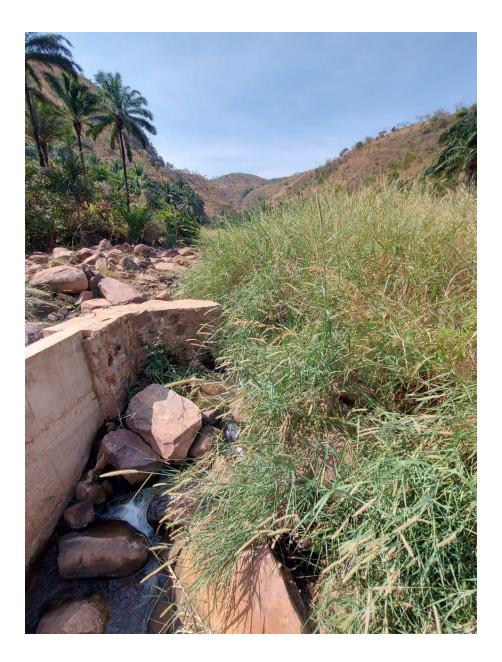

The access road is next to one of the five tanks at Mkongoro village.

Pictures of the intake structure can be found below.