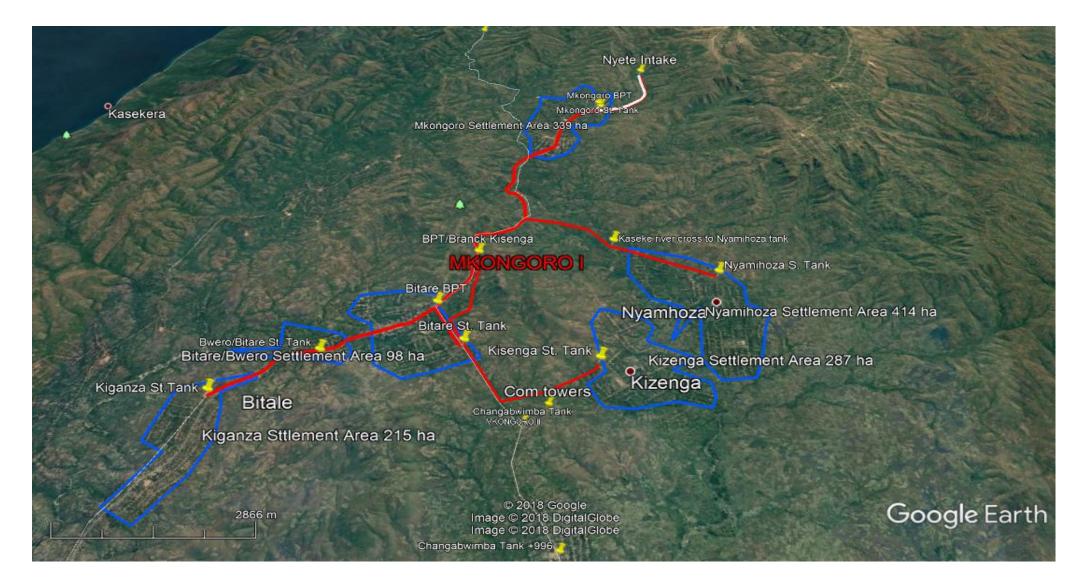

## Mkongoro.1 gravity water supply scheme Layout

## **Description of Project Location**

The Mkongoro.1 gravity water supply scheme consists of five water storage tanks situated along the tarmac road to Buhigwe District from Kigoma town. The new intake at Nyete river and treatment plant are in Mkongoro Village, approximately 30 km from Kigoma Town. The proposed intake at Nyete River is about 2.5 km north of Mkongoro Village, at coordinates -4.664533, 29.728398. The layout illustrates the locations of the intake and water storage tanks. The water treatment plant is situated approximately 120 meters before reaching the new intake at Nyete River.