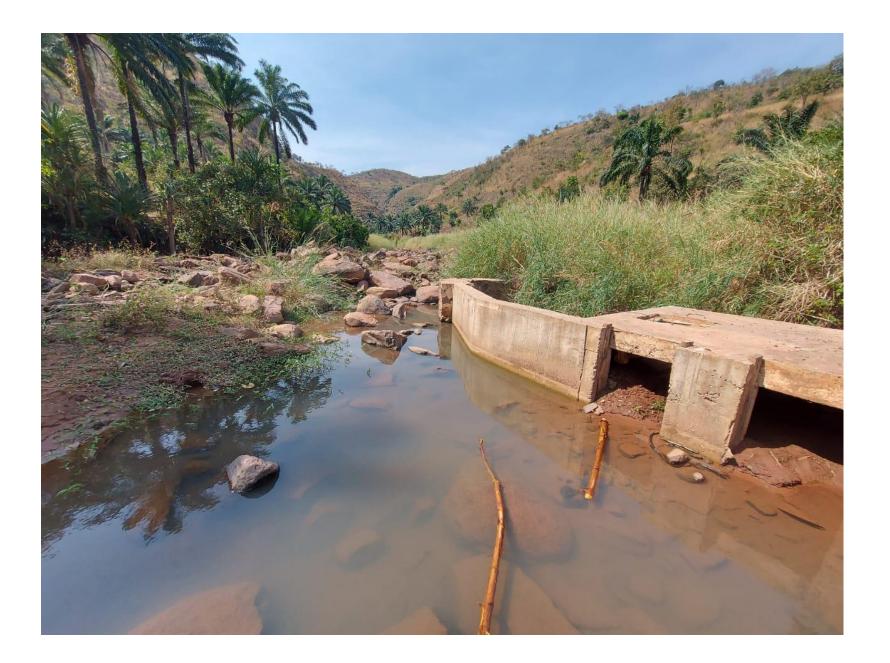

## **Description of Project Location**

The Mkongoro.1 gravity water supply scheme consists of five water storage tanks situated along the tarmac road to Buhigwe District from Kigoma town. The new intake at Nyete river and treatment plant are in Mkongoro Village, approximately 30 km from Kigoma Town. The proposed intake at Nyete River is about 2.5 km north of Mkongoro Village, at coordinates -4.664533, 29.728398. The layout illustrates the locations of the intake and water storage tanks. The water treatment plant is situated approximately 120 meters before reaching the new intake at Nyete River.

The access road is next to one of the five tanks at Mkongoro village.

Pictures of the intake structure can be found below.