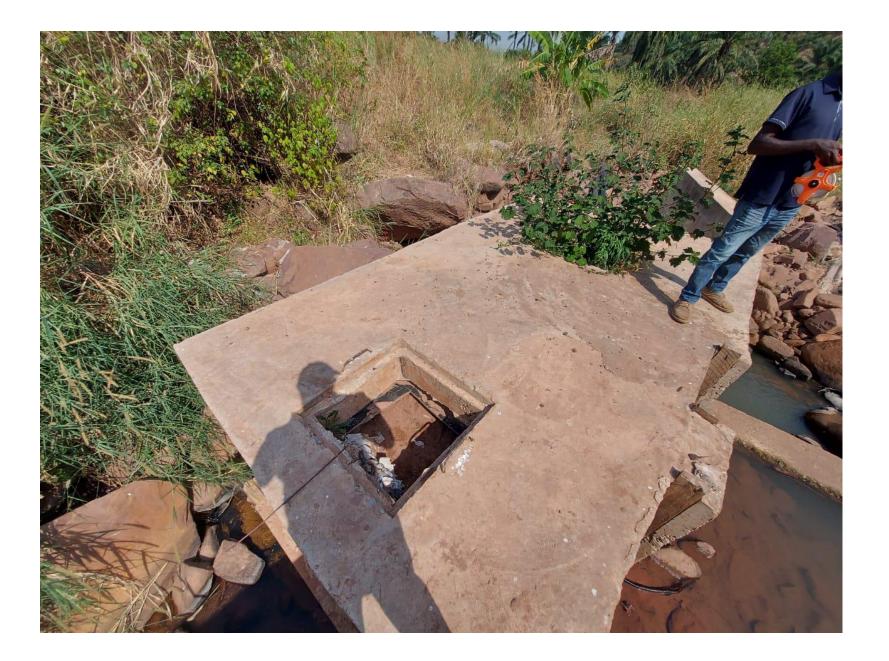

## **Description of Project Location**

The Mkongoro.1 gravity water supply scheme consists of five water storage tanks situated along the tarmac road to Buhigwe District from Kigoma town. The new intake at Nyete river and treatment plant are in Mkongoro Village, approximately 30 km from Kigoma Town. The proposed intake at Nyete River is about 2.5 km north of Mkongoro Village, at coordinates -4.664533, 29.728398. The layout illustrates the locations of the intake and water storage tanks. The water treatment plant is situated approximately 120 meters before reaching the new intake at Nyete River.

The access road is next to one of the five tanks at Mkongoro village.

Pictures of the intake structure can be found below.